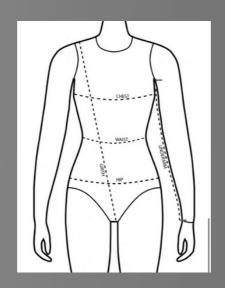

# DANCE WEAR SIZE GUIDE

| Age            | Size | Waist         | Chest                  | Jazzpants |
|----------------|------|---------------|------------------------|-----------|
| 0-3            | 00   | 18" (45.72cm) | 19-20" (48.26 -50.8cm) | 17"       |
| 3-5            | 0    | 20" (51cm)    | 20-21" (51-55cm)       | 19"       |
| 6-8            | 1    | 22" (56cm)    | 22-23" (56-59cm)       | 23°       |
| 8-9            | 1B   | 23" (58cm)    | 24-25" (60-64cm)       | 25"       |
| 9-11           | 2    | 24" (61cm)    | 26-27" (65-69cm)       | 26"       |
| 12-14          | 3A   | 25" (63cm)    | 28-29° (70-74cm)       | 28"       |
| Ladies Size 10 | 3    | 26" (66cm)    | 30-31° (75-79cm)       | 29"       |
| Ladies Size 12 | 4    | 28" (71cm)    | 32-34" (80-86cm)       | 31*       |
| Ladies Size 14 | 5    | 30° (76cm)    | 35-36" (87-91cm)       | 31"       |

### Dancewear Size Chart

| Size/Age      | Chest  | Waist  | Hip    | Girth  |
|---------------|--------|--------|--------|--------|
| 00 (0-3yrs)   |        |        |        |        |
| o (3-5yrs)    | 20-22" | 19-20" | 21-22" | 37-39" |
| 1 (6-7yrs)    | 22-24" | 21-22" | 23-24" | 40-42" |
| 1B (8-9yrs)   | 24-26" | 22-23" | 25-28" | 43-45" |
| 2 (10-11yrs)  | 26-28" | 23-24" | 27-29" | 46-49" |
| 3A (12-13yrs) | 28-30" | 24-25" | 29-31" | 50-53" |
| 3 (ADULTS S)  | 30-32" | 26-27" | 32-34" | 54-56" |
| 4 (ADULTS M)  | 32-34" | 28-29" | 35-37" | 56-60" |
| 5 (ADULTS L)  | 35-37" | 30-31" | 38-40" | 60-63  |
| 6 (ADULTS XL) | 37-39" | 31-32" | 41-44" | 63-66" |